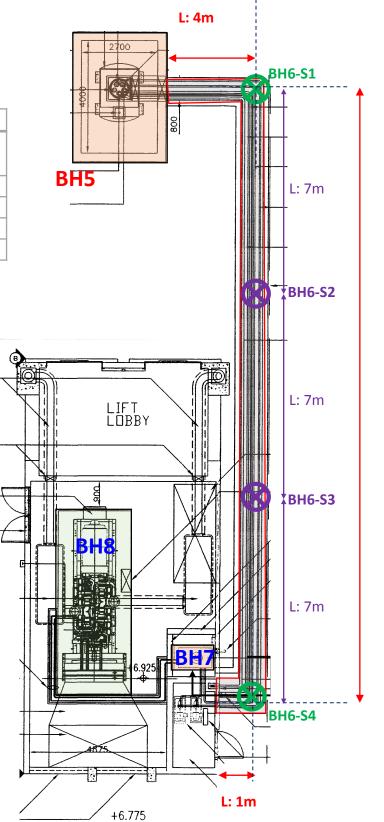

## Appendix F.4 Indicative Sampling Point Selection of Underground Pipeline Trench of Emergency Power Supply System No.3 (i.e. BH6)

| Annotation of         | Type of Sampling Point         | <u>Sample</u>                  |                           |
|-----------------------|--------------------------------|--------------------------------|---------------------------|
| <u>Sampling Point</u> | <u>(Curvature/ Additional)</u> | At the level of fuel pipelines | Right underneath concrete |
|                       |                                | (Within Concrete Trench)       | <u>trench</u>             |
| BH6-S1                | Curvature                      | - Sand                         | Soil                      |
| BH6-S2                | Additional                     |                                | -                         |
| BH6-S3                | Additional                     |                                | -                         |
| BH6-S4                | Curvature                      |                                | Soil                      |

## LEGEND:

 $\bigotimes$ 

Curvature Sampling Point

Additional Sampling Point

## **BH6** Total Length: Approx. 26 m

L: 21m

## Indicative Sampling Point Selection of Underground Pipeline Trench of Emergency Power Supply System No.3 (i.e. BH6)